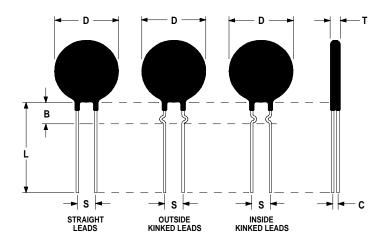

## **Ordering Different Lead Types:**

| Inside Kinked Leads  | Use <b>-A</b> after Ametherm's part # |
|----------------------|---------------------------------------|
| Outside Kinked Leads | Use <b>-B</b> after Ametherm's part # |

For example: to order an inside kinked lead use part number MS15 15004-A

## **Mechanical Specifications:**

| D                | $15.0 \pm 1.0 \text{ mm}$  |
|------------------|----------------------------|
| T                | $7.0 \pm 0.7 \text{ mm}$   |
| Lead Diameter    | $1.0 \pm 0.1 \; \text{mm}$ |
| S                | $7.8 \pm 2.0 \text{ mm}$   |
| L                | $38.0 \pm 9.0 \text{ mm}$  |
| Straight Leads   | $5.0 \pm 1.0 \text{ mm}$   |
| Coating Run Down |                            |
| В                | $6.30 \pm 0.60 \text{ mm}$ |
| С                | $6.50 \pm 0.60 \text{ mm}$ |