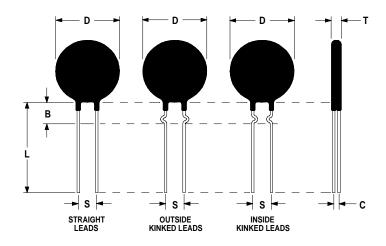

## **Ordering Different Lead Types:**

| Inside Kinked Leads  | Use <b>-A</b> after Ametherm's part # |
|----------------------|---------------------------------------|
| Outside Kinked Leads | Use <b>-B</b> after Ametherm's part # |

For example: to order an inside kinked lead use part number MS15 66003-A

## **Mechanical Specifications:**

| D                | $15.0 \pm 1.0 \text{ mm}$  |
|------------------|----------------------------|
| T                | $7.0 \pm 0.7 \text{ mm}$   |
| Lead Diameter    | $1.0 \pm 0.1 \text{ mm}$   |
| S                | $7.8 \pm 2.0 \text{ mm}$   |
| L                | $38.0 \pm 9.0 \text{ mm}$  |
| Straight Leads   | $5.0 \pm 1.0 \text{ mm}$   |
| Coating Run Down |                            |
| В                | $6.30 \pm 0.60 \text{ mm}$ |
| С                | $6.50 \pm 0.60 \text{ mm}$ |