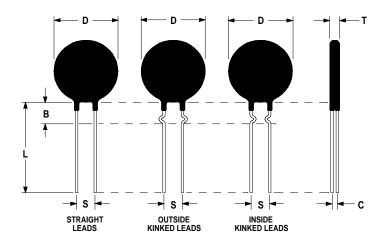

## **Mechanical Specifications:**

| D                | $7.62 \pm 1.0 \text{ mm}$ |
|------------------|---------------------------|
| T                | $5.5 \pm 0.2 \text{ mm}$  |
| Lead Diameter    | $0.5 \pm 0.05 \text{ mm}$ |
| S                | $5.10 \pm 0.3 \text{ mm}$ |
| L                | $38.0 \pm 9.0 \text{ mm}$ |
| Straight Leads   | $5.1 \pm 0.5 \text{ mm}$  |
| Coating Run Down |                           |
| В                | $5.5 \pm 0.50 \text{ mm}$ |
| С                | $3.82 \pm 1.0 \text{ mm}$ |