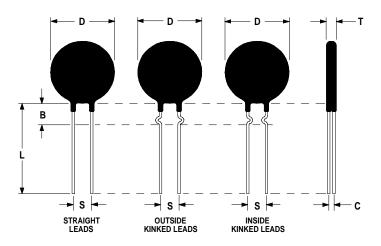

## **Ordering Different Lead Types:**

| Inside Kinked Leads  | Use <b>-A</b> after Ametherm's part # |
|----------------------|---------------------------------------|
| Outside Kinked Leads | Use <b>-B</b> after Ametherm's part # |

## **Mechanical Specifications:**

| D                | $10.0 \pm 0.5 \text{ mm}$  |
|------------------|----------------------------|
| Т                | $3.0 \pm 0.2 \text{ mm}$   |
| Lead Diameter    | $0.8 \pm 0.1 \text{ mm}$   |
| S                | $5.1 \pm 1.0 \text{ mm}$   |
| L                | $12.7 \pm 1.0 \text{ mm}$  |
| Straight Lead    | $3.50 \pm 0.3 \text{ mm}$  |
| Coating Run Down |                            |
| В                | $11.5 \pm 3.50 \text{ mm}$ |
| С                | $2.2 \pm 0.3 \text{ mm}$   |