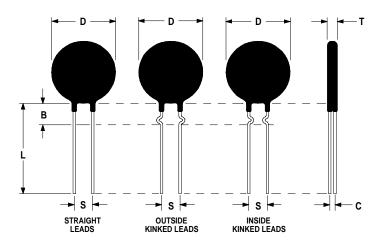

#### **Mechanical Specifications:**

| D                | $12.0 \pm 0.5 \text{ mm}$  |
|------------------|----------------------------|
| Т                | $5.1 \pm 0.2 \text{ mm}$   |
| Lead Diameter    | $1.0 \pm 0.1 \text{ mm}$   |
| S                | $7.8 \pm 2.0 \text{ mm}$   |
| L                | $38.0 \pm 9.0 \text{ mm}$  |
| Straight Leads   | $5.0 \pm 1.0 \text{ mm}$   |
| Coating Run Down |                            |
| В                | $6.35 \pm 0.60 \text{ mm}$ |
| С                | $3.42 \pm 0.5 \text{ mm}$  |