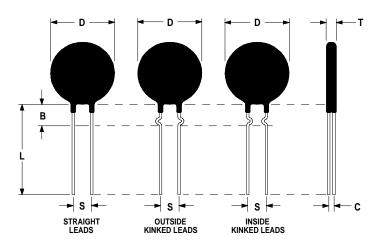

## **Ordering Different Lead Types:**

| Inside Kinked Leads  | Use <b>-A</b> after Ametherm's part # |
|----------------------|---------------------------------------|
| Outside Kinked Leads | Use <b>-B</b> after Ametherm's part # |

For example: to order an inside kinked lead use part number SL12 5R005-A

#### **Mechanical Specifications:**

| D                | $12.0 \pm 0.5 \text{ mm}$  |
|------------------|----------------------------|
| Т                | $5.1 \pm 0.2 \text{ mm}$   |
| Lead Diameter    | $0.8 \pm 0.1 \text{ mm}$   |
| S                | $7.8 \pm 2.0 \text{ mm}$   |
| L                | $38.0 \pm 9.0 \text{ mm}$  |
| Straight Leads   | $5.0 \pm 1.0 \text{ mm}$   |
| Coating Run Down |                            |
| В                | $6.0 \pm 0.60 \text{ mm}$  |
| С                | $3.42 \pm 0.50 \text{ mm}$ |