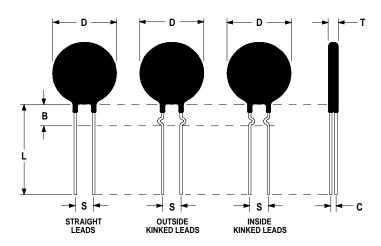

## **Mechanical Specifications:**

| D                | $12.0 \pm 0.5 \text{ mm}$  |
|------------------|----------------------------|
| T                | $5.0 \pm 0.2 \text{ mm}$   |
| Lead Diameter    | $0.8 \pm 0.1 \text{ mm}$   |
| S                | $7.80 \pm 0.30 \text{ mm}$ |
| L                | $38.0 \pm 1.50 \text{ mm}$ |
| Straight Leads   | Standard                   |
| Coating Run Down |                            |
| В                | $5.00 \pm 0.2 \text{ mm}$  |
| С                | 3.90± 0.40 mm              |
|                  |                            |