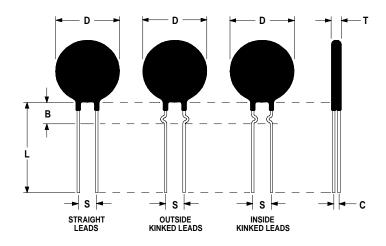

## **Ordering Different Lead Types:**

| Inside Kinked Leads  | Use <b>-A</b> after Ametherm's part # |
|----------------------|---------------------------------------|
| Outside Kinked Leads | Use <b>-B</b> after Ametherm's part # |

For example: to order an inside kinked lead use part number <u>SL15 15006-A</u>

## **Mechanical Specifications:**

| D                | $15.0 \pm 0.5 \text{ mm}$  |
|------------------|----------------------------|
| T                | $4.0 \pm 0.4 \text{ mm}$   |
| Lead Diameter    | $0.8 \pm 0.1 \text{ mm}$   |
| S                | $7.8 \pm 0.30 \text{ mm}$  |
| L                | $38.0 \pm 1.50 \text{ mm}$ |
| Straight Leads   | Standard                   |
| В                | $7.50 \pm 0.70 \text{ mm}$ |
| С                | $3.60 \pm 0.40 \text{ mm}$ |
| Coating Run Down | $5.00 \pm 0.5 \text{ mm}$  |
| on the Straight  |                            |
| Leads            |                            |