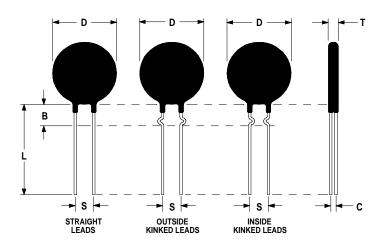

## **Mechanical Specifications:**

| D              | $15.0 \pm 0.5 \text{ mm}$  |
|----------------|----------------------------|
| T              | $4.5 \pm 0.2 \text{ mm}$   |
| Lead Diameter  | $1.0 \pm 0.1 \text{ mm}$   |
| S              | $7.8 \pm 2.0 \text{ mm}$   |
| L              | $38.0 \pm 9.0 \text{ mm}$  |
| Inside Kink    | $6.35 \pm 0.50 \text{ mm}$ |
| В              | $7.50 \pm 0.70 \text{ mm}$ |
| С              | $2.82 \pm 0.5 \text{ mm}$  |
| Coating Run    | $5.00 \pm 0.5 \text{ mm}$  |
| Down on the    |                            |
| Straight Leads |                            |