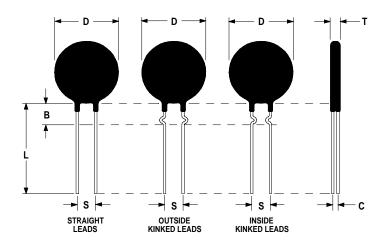

## **Mechanical Specifications:**

| D                | $15.0 \pm 0.5 \text{ mm}$  |
|------------------|----------------------------|
| T                | $4.5 \pm 0.2 \text{ mm}$   |
| Lead Diameter    | $0.8 \pm 0.1 \text{ mm}$   |
| S                | $7.8 \pm 2.0 \text{ mm}$   |
| L                | $38.0 \pm 9.0 \text{ mm}$  |
| Straight Leads   | $5.0 \pm 1.0 \text{ mm}$   |
| Coating Run Down |                            |
| В                | $7.50 \pm 0.70 \text{ mm}$ |
| С                | $2.82 \pm 0.5 \text{ mm}$  |
| Coating Run Down | $5.00 \pm 0.5 \text{ mm}$  |
| on the Straight  |                            |
| Leads            |                            |