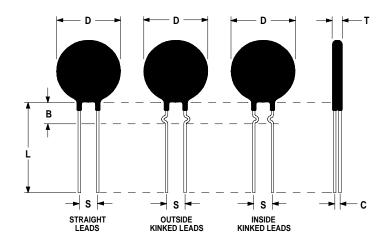

## **Ordering Different Lead Types:**

| Inside Kinked Leads  | Use <b>-A</b> after Ametherm's part # |
|----------------------|---------------------------------------|
| Outside Kinked Leads | Use <b>-B</b> after Ametherm's part # |

For example: to order an inside kinked lead use part number <u>SL15 50003 -A</u>

## **Mechanical Specifications:**

| D                | $15.0 \pm 0.5 \text{ mm}$  |
|------------------|----------------------------|
| T                | $5.0 \pm 0.2 \text{ mm}$   |
| Lead Diameter    | $0.8 \pm 0.1 \text{ mm}$   |
| S                | 7.80 ±. 30 mm              |
| L                | $38.0 \pm 1.50 \text{ mm}$ |
| Straight Leads   | Standard                   |
| Coating Run Down |                            |
| В                | $7.50 \pm 0.70 \text{ mm}$ |
| С                | $3.60 \pm 0.40 \text{ mm}$ |
| Coating Run Down | $5.00 \pm 0.5 \text{ mm}$  |
| on the Straight  |                            |
| Leads            |                            |