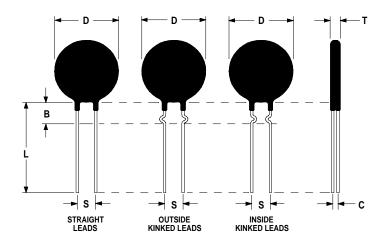

## **Ordering Different Lead Types:**

| Inside Kinked Leads  | Use <b>-A</b> after Ametherm's part # |
|----------------------|---------------------------------------|
| Outside Kinked Leads | Use <b>-B</b> after Ametherm's part # |

For example: to order an inside kinked lead use part number <u>SL15 5R009-03-A</u>

## **Mechanical Specifications:**

| D                | $15.0 \pm 1.0 \text{ mm}$  |
|------------------|----------------------------|
| T                | $5.0 \pm 0.2 \text{ mm}$   |
| Lead Diameter    | $1.0 \pm 0.05 \text{ mm}$  |
| S                | $7.8 \pm 2.0 \text{ mm}$   |
| L                | $38.0 \pm 9.0 \text{ mm}$  |
| Straight Leads   | $5.1 \pm 0.5 \text{ mm}$   |
| Coating Run Down |                            |
| В                | $7.50 \pm 0.70 \text{ mm}$ |
| С                | $3.82 \pm 1.0 \text{ mm}$  |
| Coating Run Down | $5.00 \pm 0.5 \text{ mm}$  |
| on the Straight  |                            |
| Leads            |                            |