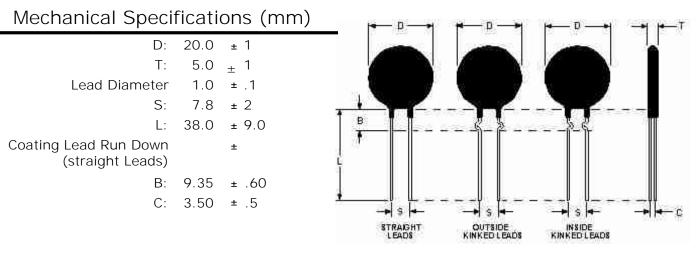

Data Sheet SL22 10008





## **Electrical Specifications**

| Resistance:                           | 10.0 Ω | ± 20 % |
|---------------------------------------|--------|--------|
| Max Steady State Current upto 65°c:   | 8.00   | А      |
| Max Rec. Energy Rating:               | 90     | J      |
| Maximum Capacitance @ 120 VAC:        | 6,000  | μf     |
| Maximum Capacitance @ 240 VAC:        | 1,400  | μf     |
| Resistance @ 100% Max Current:        | 0.13   | Ω      |
| Resistance @ 50% Max Current:         | 0.31   | Ω      |
| Body Temperature at 100% Max Current: | 182.00 | °C     |
| Dissipation Constant:                 | 32.4   | mw/°c  |
| Thermal Time Constant:                | 122    | Sec.   |
| Material Type (for Beta and Curve):   | Н      |        |

| SL22 10008