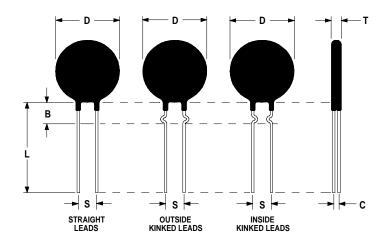

## **Mechanical Specifications:**

| D                | $20.0 \pm 1.0 \text{ mm}$  |
|------------------|----------------------------|
| T                | $5.0 \pm 0.2 \text{ mm}$   |
| Lead Diameter    | $1.2 \pm 0.1 \text{ mm}$   |
| S                | $7.8 \pm 2.0 \text{ mm}$   |
| L                | $38.0 \pm 9.0 \text{ mm}$  |
| Straight Leads   | $5.0 \pm 1.0 \text{ mm}$   |
| Coating Run Down |                            |
| В                | $9.36 \pm 0.85 \text{ mm}$ |
| С                | $3.82 \pm 1.0 \text{ mm}$  |
|                  |                            |