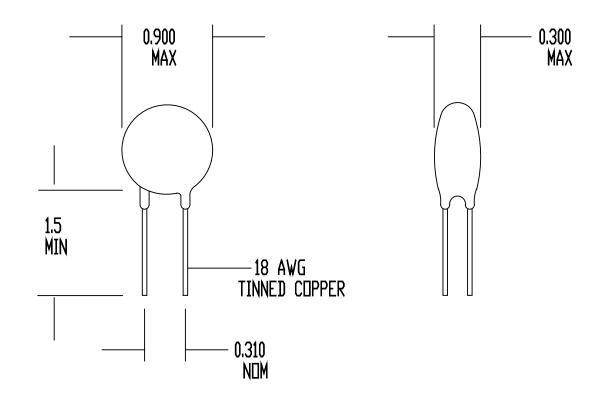

| REV | DATE     | ECO# |
|-----|----------|------|
| A   | 03/31/95 | 1342 |
|     |          |      |

DRAWING NOT TO SCALE ALL DIMENSIONS IN INCHES

## SPECIFICATIONS:

RESISTANCE AT 25 DEG C = 1 DHMS +/- 15% MAX CONTINUOUS CURRENT (Imax) = 20 AMPS RESISTANCE AT Imax = 0.015 DHMS NOMINAL MAX VOLTAGE RATING = 120 VAC (RMS) MAX SURGE RATING = 48 JOULES ENCAPSULATION = SILICONE RESIN MARKING = DPTIONAL LEADS = RODAN P/N STL-209-18