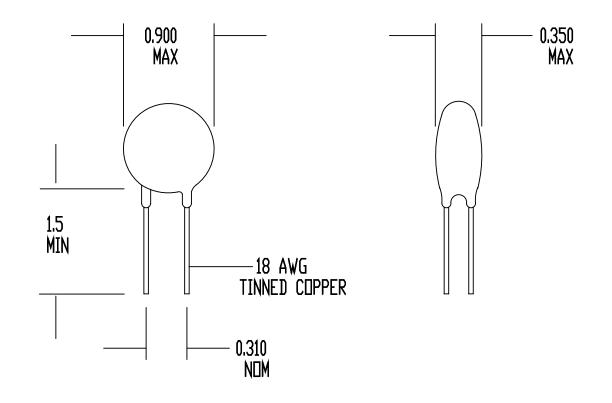

| REV | DATE     | ECD# |
|-----|----------|------|
| A   | 03/31/95 | 1342 |
|     |          |      |

DRAWING NOT TO SCALE ALL DIMENSIONS IN INCHES

## SPECIFICATIONS:

RESISTANCE AT 25 DEG C = 2 DHMS +/- 15% MAX CONTINUOUS CURRENT (Imax) = 18 AMPS RESISTANCE AT Imax = 0.03 DHMS NOMINAL MAX VOLTAGE RATING = 265 VAC (RMS) MAX SURGE RATING = 80 JOULES ENCAPSULATION = SILICONE RESIN MARKING = DPTIONAL LEADS = RODAN P/N STL-209-18

| DRAWN BY D. NGUYEN         | <u>AMETHERM</u>                      |
|----------------------------|--------------------------------------|
| DATE 09/25/90 DRIG. F. TIS |                                      |
| REV A APP                  | SURGE-GARD<br>INRUSH CURRENT LIMITER |
| SHEET 1 OF 1               | SG110                                |