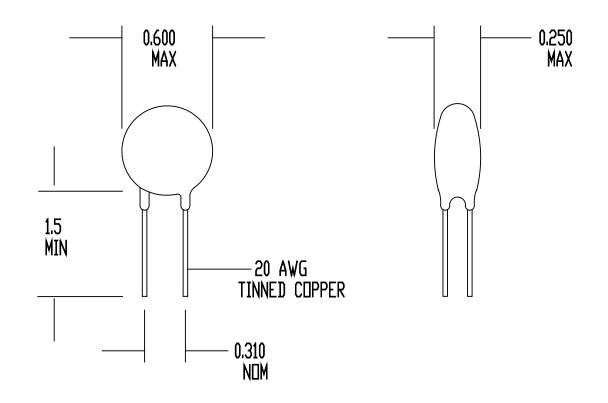

| REV | DATE     | ECD# |
|-----|----------|------|
| A   | 03/31/95 | 1342 |
|     |          |      |

DRAWING NOT TO SCALE ALL DIMENSIONS IN INCHES

SPECIFICATIONS:

RESISTANCE AT 25 DEG C = 2.5 OHMS +/- 15% MAX CONTINUOUS CURRENT (Imax) = 3 AMPS

RESISTANCE AT Imax = 0.15 OHMS NOMINAL

MAX VOLTAGE RATING = 265 VAC (RMS)

MAX SURGE RATING = 27 JOULES

ENCAPSULATION = EPOXY

MARKING = OPTIONAL

LEADS = RODAN P/N STL-209-20

| DRAWN BY D. NGUYEN  |             | <u>AMETHERM</u>                      |
|---------------------|-------------|--------------------------------------|
| DATE 09/25/90   DRI | G. F. TISED | Circuit Protection Thermistors       |
| REV A APP           | o ·         | SURGE-GARD<br>INRUSH CURRENT LIMITER |
| SHEET 1 OF 1        |             | SG120                                |