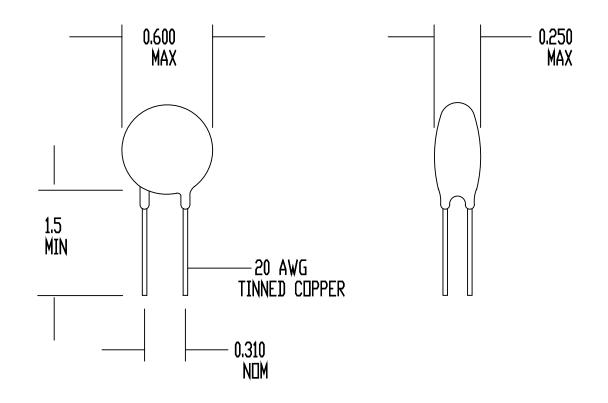

| REV | DATE     | ECD# |
|-----|----------|------|
| A   | 03/31/95 | 1342 |
|     |          |      |

DRAWING NOT TO SCALE ALL DIMENSIONS IN INCHES

## SPECIFICATIONS:

RESISTANCE AT 25 DEG C = 2.5 DHMS +/- 15% MAX CONTINUOUS CURRENT (Imax) = 7 AMPS RESISTANCE AT Imax = 0.05 DHMS NOMINAL MAX VOLTAGE RATING = 265 VAC (RMS) MAX SURGE RATING = 27 JOULES ENCAPSULATION = SILICONE RESIN MARKING = DPTIONAL LEADS = RODAN P/N STL-209-20