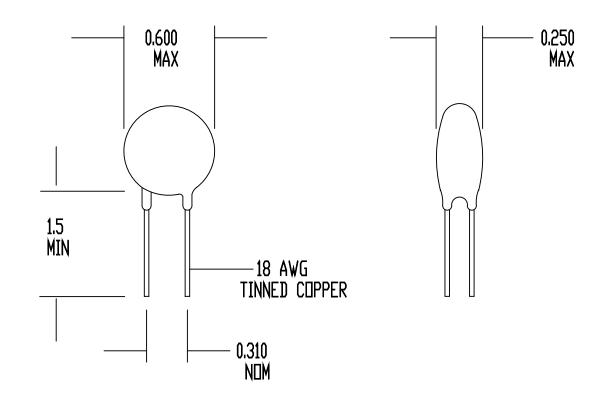

| REV | DATE     | ECD# |
|-----|----------|------|
| A   | 03/31/95 | 1342 |
|     |          |      |

DRAWING NOT TO SCALE ALL DIMENSIONS IN INCHES

SPECIFICATIONS:

RESISTANCE AT 25 DEG C = 4 OHMS +/- 15% MAX CONTINUOUS CURRENT (Imax) = 8 AMPS