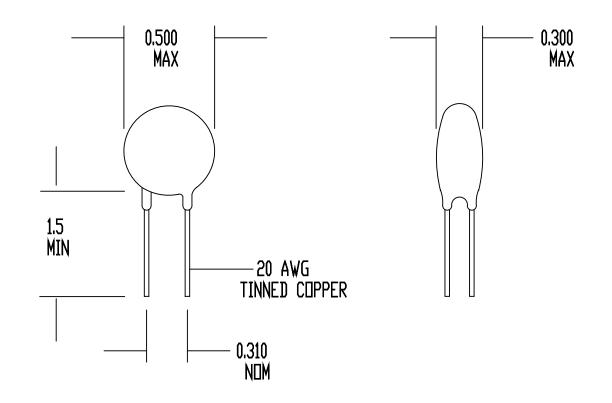

| REV | DATE     | ECD# |
|-----|----------|------|
| A   | 03/31/95 | 1342 |
|     |          |      |

DRAWING NOT TO SCALE ALL DIMENSIONS IN INCHES

## SPECIFICATIONS:

RESISTANCE AT 25 DEG C = 20 DHMS +/- 15% MAX CONTINUOUS CURRENT (Imax) = 1.75 AMPS RESISTANCE AT Imax = 0.60 DHMS NOMINAL MAX VOLTAGE RATING = 265 VAC (RMS) MAX SURGE RATING = 31 JOULES ENCAPSULATION = SILICONE RESIN MARKING = DPTIONAL LEADS = RODAN P/N STL-209-14

| DRAWN BY D. NGUYEN     | <u>AMETHERM</u>                      |
|------------------------|--------------------------------------|
| DATE 09/25/90 DRIG. F. |                                      |
| REV A APP              | SURGE-GARD<br>INRUSH CURRENT LIMITER |
| SHEET 1 OF 1           | SG230                                |