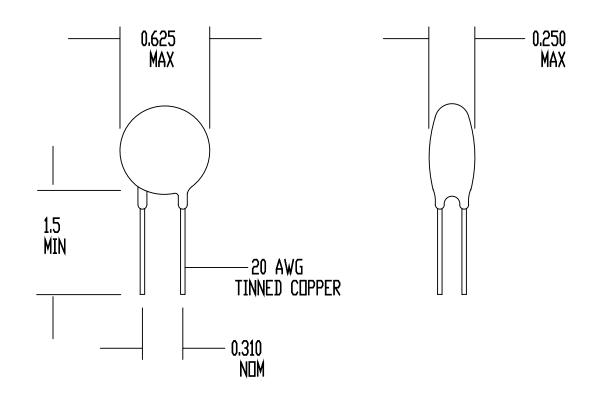

| REV | DATE     | ECO# |
|-----|----------|------|
| Α   | 03/31/95 | 1342 |
|     |          |      |

DRAWING NOT TO SCALE ALL DIMENSIONS IN INCHES

## SPECIFICATIONS:

RESISTANCE AT 25 DEG C = 40 DHMS +/- 15% MAX CONTINUOUS CURRENT (Imax) = 2 AMPS RESISTANCE AT Imax = 0.60 DHMS NOMINAL MAX VOLTAGE RATING = 265 VAC (RMS) MAX SURGE RATING = 20 JOULES ENCAPSULATION = SILICONE RESIN MARKING = DPTIONAL LEADS = RODAN P/N STL-209-20

| DRAWN BY D. NGUYEN           | <u>AMETHERM</u>                      |
|------------------------------|--------------------------------------|
| DATE 09/25/90 DRIG. F. TISED | Circuit Protection Thermistors       |
| REV A APP                    | SURGE-GARD<br>INRUSH CURRENT LIMITER |
| SHEET 1 OF 1                 | SG240                                |