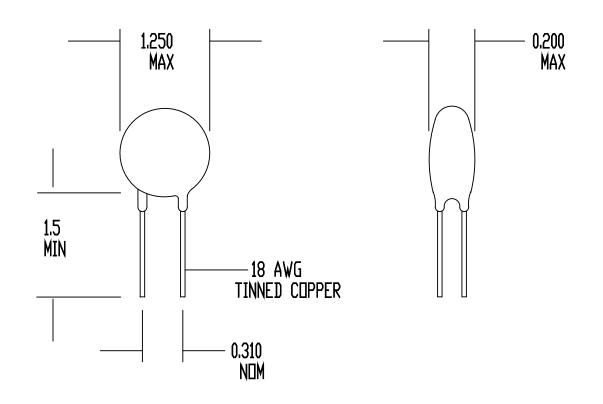

| REV | DATE     | ECO# |
|-----|----------|------|
| Α   | 03/31/95 | 1342 |
|     |          |      |

DRAWING NOT TO SCALE ALL DIMENSIONS IN INCHES

## SPECIFICATIONS:

RESISTANCE AT 25 DEG C = 0.5 DHMS +/- 20% MAX CONTINUOUS CURRENT (Imax) = 30 AMPS RESISTANCE AT Imax = 0.010 DHMS NOMINAL MAX VOLTAGE RATING = 120 VAC (RMS) MAX SURGE RATING = 31 JOULES ENCAPSULATION = SILICONE RESIN MARKING = DPTIONAL LEADS = RODAN P/N STL-209-50

| DRAWN BY D. NGUYEN |                | <b>AMETHERM</b>                      |
|--------------------|----------------|--------------------------------------|
| DATE 12/06/88      | ORIG. F. TISEO | Circuit Protection Thermistors       |
| REV A              | APP            | SURGE-GARD<br>INRUSH CURRENT LIMITER |
| SHEET 1 OF 1       |                | SG260                                |