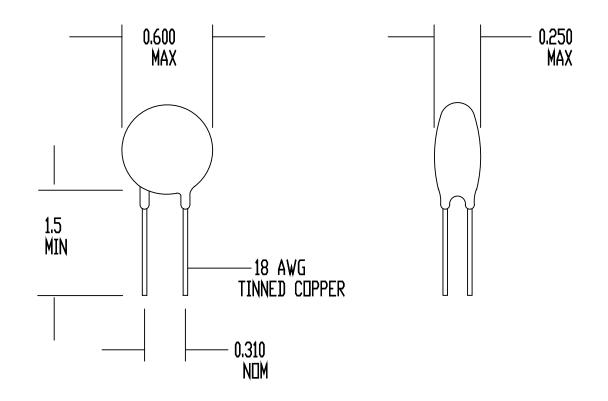

| REV | DATE     | ECO# |
|-----|----------|------|
| Α   | 03/31/95 | 1342 |
|     |          |      |

DRAWING NOT TO SCALE ALL DIMENSIONS IN INCHES

## SPECIFICATIONS:

RESISTANCE AT 25 DEG C = 5 DHMS +/-20% MAX CONTINUOUS CURRENT (Imax) = 8 AMPS RESISTANCE AT Imax = 0.05 DHMS NOMINAL MAX VOLTAGE RATING = 265 VAC (RMS) MAX SURGE RATING = 40 JOULES ENCAPSULATION = SILICONE RESIN MARKING = DPTIONAL LEADS = RODAN P/N STL-209-37

| DRAWN BY D. NGUYEN           | <u>AMETHERM</u>                      |
|------------------------------|--------------------------------------|
| DATE 02/16/89 DRIG. F. TISED |                                      |
| REV A APP                    | SURGE-GARD<br>INRUSH CURRENT LIMITER |
| SHEET 1 OF 1                 | SG44                                 |