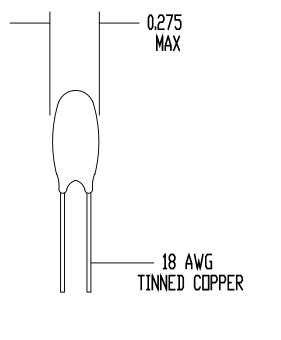

## SPECIFICATIONS:

RESISTANCE AT 25 DEG C = 7 DHMS +/- 15% MAXIMUM CONTINUOUS CURRENT (Imax) = 10 AMPS RESISTANCE AT Imax = 0.08 DHMS NOMINAL MAXIMUM VOLTAGE RATING = 265 VAC (RMS) MAXIMUM SURGE RATING = 100 JOULES ENCAPSULATION = SILICONE RESIN MARKING = DPTIONAL LEADS = RODAN P/N STL-209-50