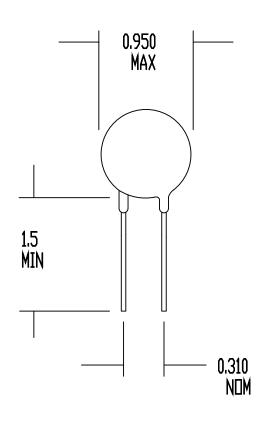

## SPECIFICATIONS:

RESISTANCE AT 25 DEG C = 7 DHMS +/- 15% MAXIMUM CONTINUOUS CURRENT (Imax) = 10 AMPS RESISTANCE AT Imax = 0.08 DHMS NOMINAL MAXIMUM VOLTAGE RATING = 265 VAC (RMS) MAXIMUM SURGE RATING = 100 JOULES ENCAPSULATION = SILICONE RESIN MARKING = DPTIONAL LEADS = RODAN P/N STL-209-50