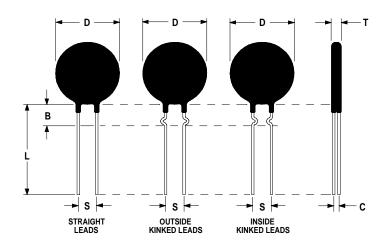

## **Ordering Different Lead Types:**

| Inside Kinked Leads  | Use <b>-A</b> after Ametherm's part # |
|----------------------|---------------------------------------|
| Outside Kinked Leads | Use <b>-B</b> after Ametherm's part # |

For example: to order an inside kinked lead use part number <u>SL10 15003-A</u>

## **Mechanical Specifications:**

| D                | $10.0 \pm 0.5 \text{ mm}$ |
|------------------|---------------------------|
| T                | $5.0 \pm 0.5 \text{ mm}$  |
| Lead Diameter    | $0.8 \pm 0.1 \text{ mm}$  |
| S                | $7.8 \pm 2.0 \text{ mm}$  |
| L                | $38.0 \pm 3.0 \text{ mm}$ |
| Straight Lead    | $5.0 \pm 1.0 \text{ mm}$  |
| Coating Run Down |                           |
| В                | $4.5 \pm 0.50 \text{ mm}$ |
| С                | $3.3 \pm 0.3 \text{ mm}$  |
|                  |                           |