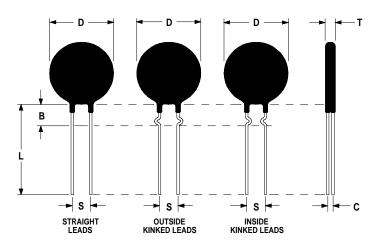

## **Ordering Different Lead Types:**

| Inside Kinked Leads  | Use <b>-A</b> after Ametherm's part # |
|----------------------|---------------------------------------|
| Outside Kinked Leads | Use <b>-B</b> after Ametherm's part # |

## **Mechanical Specifications:**

| D                | $12.0 \pm 1.0 \text{ mm}$  |
|------------------|----------------------------|
| Т                | $4.0 \pm 0.2 \text{ mm}$   |
| Lead Diameter    | $0.8 \pm 0.05 \text{ mm}$  |
| S                | $7.8 \pm 2.0 \text{ mm}$   |
| L                | $38.0 \pm 9.0 \text{ mm}$  |
| Straight Leads   | $5.1 \pm 0.5 \text{ mm}$   |
| Coating Run Down |                            |
| В                | $5.65 \pm 0.75 \text{ mm}$ |
| С                | $2.15 \pm 0.30 \text{ mm}$ |